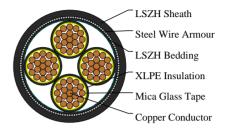

#### CABLE CONSTRUCTION

Conductors: Stranded plain copper conductors to IEC 60228 class 2 or 5.

Fire Barrier Tape: Mica. Insulation: XLPE Insulation. Bedding: LSZH bedding

Armoured: SWA

Outer sheath: LSZH Sheath