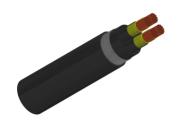

#### CABLE CONSTRUCTION

Conductors: Stranded plain copper conductors to IEC 60228 class 2 or 5.

Fire Barrier Tape: Mica. Insulation: XLPE Insulation. Bedding: LSZH bedding

Armoured: SWA

Outer sheath: LSZH Sheath

#### **DIMENSION AND PARAMETERS**

| No. of Cores  × Cross- sectional Area | No./Nominal<br>Diameter<br>of Strands | Nominal Sheath<br>Thickness | Nom. Overall<br>Diameter | Approx. Weight | Max. DC<br>Resistance<br>at 20°C |
|---------------------------------------|---------------------------------------|-----------------------------|--------------------------|----------------|----------------------------------|
| No.×mm²                               | no./mm                                | mm                          | mm                       | kg/km          | Ω/km                             |
| 4 x 70                                | 19/2.14                               | 2.1                         | 39.1                     | 4560           | 0.268                            |